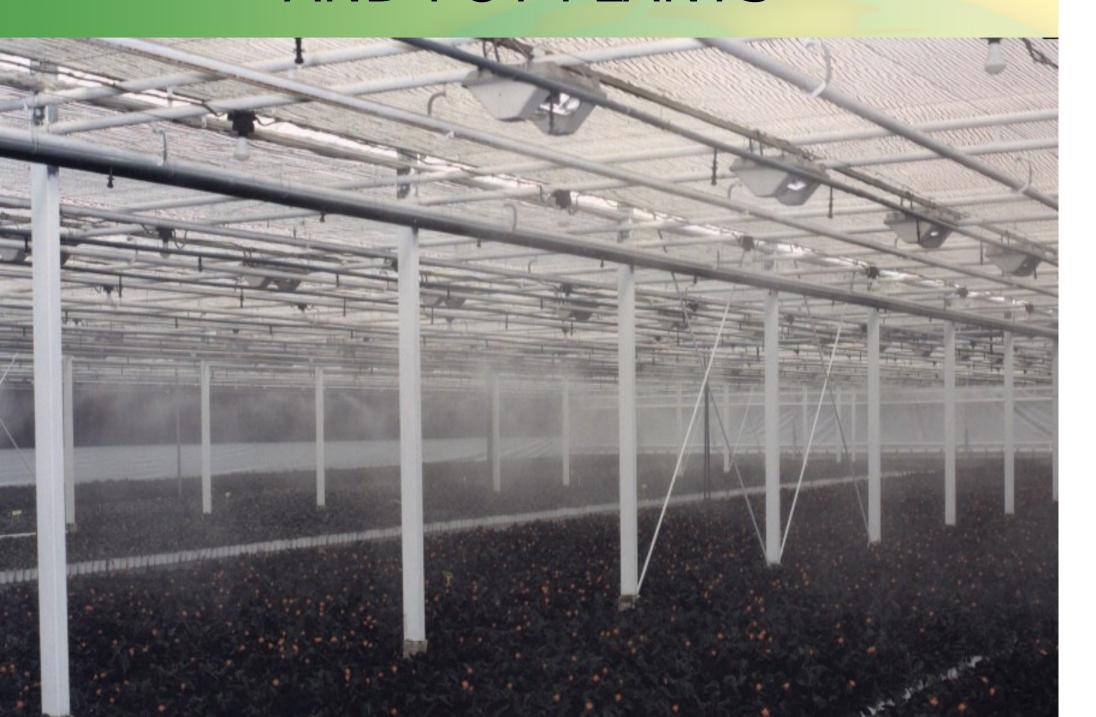

# VAL-CO Europe PolAir

## High Pressure Fog System



# CREATE THE RIGHT TEMPERATURE AND HUMIDITY IN YOUR GREENHOUSE WITH





### FOR AN OPTIMAL CLIMATE AND A BETTER PRODUCTION AT....



#### TROPICAL PLANTS



#### NURSERY ROOMS OR YOUNG PLANTS



#### **VEGETABLES & FRUIT**



#### AND POT PLANTS



#### WHY PolAir ??

What is the Advantage!!



#### UNIQUE QUALITY OF THE NOZZLE



Each nozzle is solidly connected to the main line by thread,

Easy dis-assembly for nozzle substitution,



#### UNIQUE QUALITY OF THE NOZZLE



A check valve inside of the nozzle prevents it from dripping,

Metal sealing rings provides a watertight seal between nozzlehead and mainline,



#### UNIQUE QUALITY OF THE NOZZLE



A PolAir system is designed to fit the situation,

Operating pressure from 70 up to 105Bar,



#### UNIQUE QUALITY OF THE NOZZLE



No need to replace filter cartridge inside the nozzle,

8.000hours or 10years warranty? on abrasion of the hole of the nozzle head or/and pin,



#### UNIQUE QUALITY OF THE NOZZLE



Water flow by:

70 Bar - 6,26 Ltr/hour 105 Bar - 7,67 Ltr/hour

Drop si