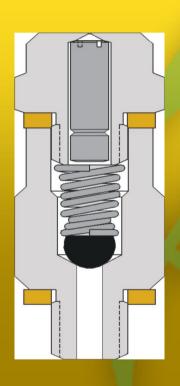

#### UNIQUE QUALITY OF THE NOZZLE

A check valve inside of the nozzle prevents it from dripping,

Metal sealing rings provides a watertight seal between nozzlehead and mainline,

#### UNIQUE QUALITY OF THE NOZZLE

No need to replace filter cartridge inside the nozzle,

8.000hours or 10years warranty? on abrasion of the hole of the nozzle head or/and pin,

#### UNIQUE QUALITY OF THE NOZZLE

Water flow by:

70 Bar - 6,26 Ltr/hour 105 Bar - 7,67 Ltr/hour

Drop size
10 - 17micron

Hole diameter nozzle head: 0,2mm