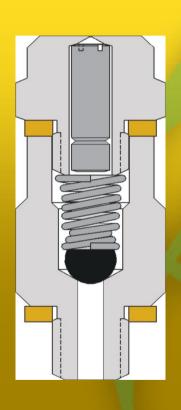

#### UNIQUE QUALITY OF THE NOZZLE

Each nozzle is solidly connected to the main line by thread,

Easy dis-assembly for nozzle substitution,

#### UNIQUE QUALITY OF THE NOZZLE

A check valve inside of the nozzle prevents it from dripping,

Metal sealing rings provides a watertight seal between nozzlehead and mainline,

#### UNIQUE QUALITY OF THE NOZZLE

A PolAir system is designed to fit the situation,

Operating pressure from 70 up to 105Bar,

#### UNIQUE QUALITY OF THE NOZZLE

No need to replace filter cartridge inside the nozzle,

8.000hours or 10years warranty? on abrasion of the hole of the nozzle head or/and pin,

#### UNIQUE QUALITY OF THE NOZZLE

Water flow by:

70 Bar - 6,26 Ltr/hour 105 Bar - 7,67 Ltr/hour

Drop size
10 - 17micron

Hole diameter nozzle head: 0,2mm