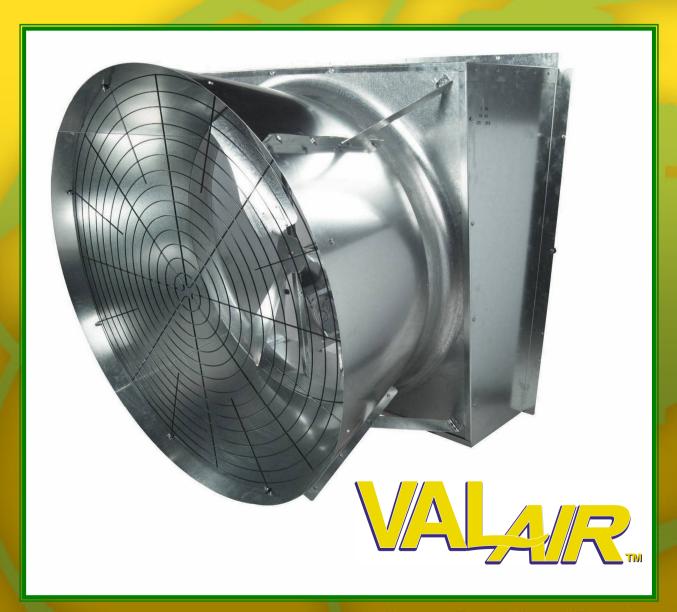

ution,



#### UNIQUE QUALITY OF THE NOZZLE



A check valve inside of the nozzle prevents it from dripping,

Metal sealing rings provides a watertight seal between nozzlehead and mainline,



#### UNIQUE QUALITY OF THE NOZZLE



A PolAir system is designed to fit the situation,

Operating pressure from 70 up to 105Bar,



#### UNIQUE QUALITY OF THE NOZZLE



No need to replace filter cartridge inside the nozzle,

8.000hours or 10years warranty? on abrasion of the hole of the nozzle head or/and pin,



#### UNIQUE QUALITY OF THE NOZZLE



Water flow by:

70 Bar - 6,26 Ltr/hour 105 Bar - 7,67 Ltr/hour

Drop size
10 - 17micron

Hole diameter nozzle head: 0,2mm







#### Premier Products













#### Pad Cooling





#### **VAL-CO Slats**





#### VAL AIR Fans





#### VAL AIR Fans