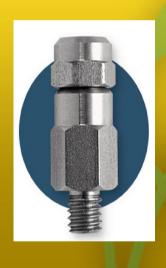

#### UNIQUE QUALITY OF THE NOZZLE

Each nozzle is solidly connected to the main line by thread,

Easy dis-assembly for nozzle substitution,

#### UNIQUE QUALITY OF THE NOZZLE

A check valve inside of the nozzle prevents it from dripping,

Metal sealing rings provides a watertight seal between nozzlehead and mainline,

#### UNIQUE QUALITY OF THE NOZZLE

A PolAir system is designed to fit the situation,

Operating pressure from 70 up to 105Bar,

#### UNIQUE QUALITY OF THE NOZZLE

No need to replace filter cartridge inside the nozzle,

8.000hours or 10years warranty? on abrasion of the hole of the nozzle head or/and pin,

#### UNIQUE QUALITY OF THE NOZZLE

Water flow by:

70 Bar - 6,26 Ltr/hour 105 Bar - 7,67 Ltr/hour

Drop size
10 - 17micron

Hole diameter nozzle head: 0,2mm