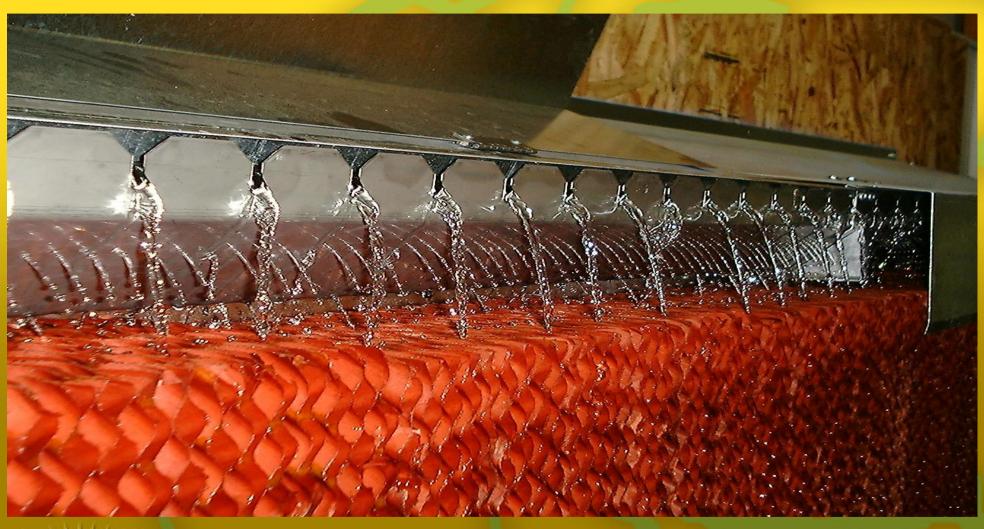

nnected to the main line by thread,

Easy dis-assembly for nozzle substitution,



#### UNIQUE QUALITY OF THE NOZZLE



A check valve inside of the nozzle prevents it from dripping,

Metal sealing rings provides a watertight seal between nozzlehead and mainline,



#### UNIQUE QUALITY OF THE NOZZLE



A PolAir system is designed to fit the situation,

Operating pressure from 70 up to 105Bar,



#### UNIQUE QUALITY OF THE NOZZLE



No need to replace filter cartridge inside the nozzle,

8.000hours or 10years warranty? on abrasion of the hole of the nozzle head or/and pin,



#### UNIQUE QUALITY OF THE NOZZLE



Water flow by:

70 Bar - 6,26 Ltr/hour 105 Bar - 7,67 Ltr/hour

Drop size
10 - 17micron

Hole diameter nozzle head: 0,2mm







#### Premier Products













#### Pad Cooling





#### **VAL-CO Slats**





#### VAL AIR Fans





#### VAL AIR Fans