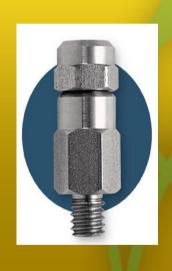

#### UNIQUE QUALITY OF THE NOZZLE

Each nozzle is solidly connected to the main line by thread,

Easy dis-assembly for nozzle substitution,

#### UNIQUE QUALITY OF THE NOZZLE

A check valve inside of the nozzle prevents it from dripping,

Metal sealing rings provides a watertight seal between nozzlehead and mainline,

#### UNIQUE QUALITY OF THE NOZZLE

A PolAir system is designed to fit the situation,

Operating pressure from 70 up to 105Bar,

#### UNIQUE QUALITY OF THE NOZZLE

No need to replace filter cartridge inside the nozzle,

8.000hours or 10years warranty? on abrasion of the hole of the nozzle head or/and pin,

#### UNIQUE QUALITY OF THE NOZZLE

Water flow by:

70 Bar - 6,26 Ltr/hour 105 Bar - 7,67 Ltr/hour

Drop size
10 - 17micron

Hole diameter nozzle head: 0,2mm