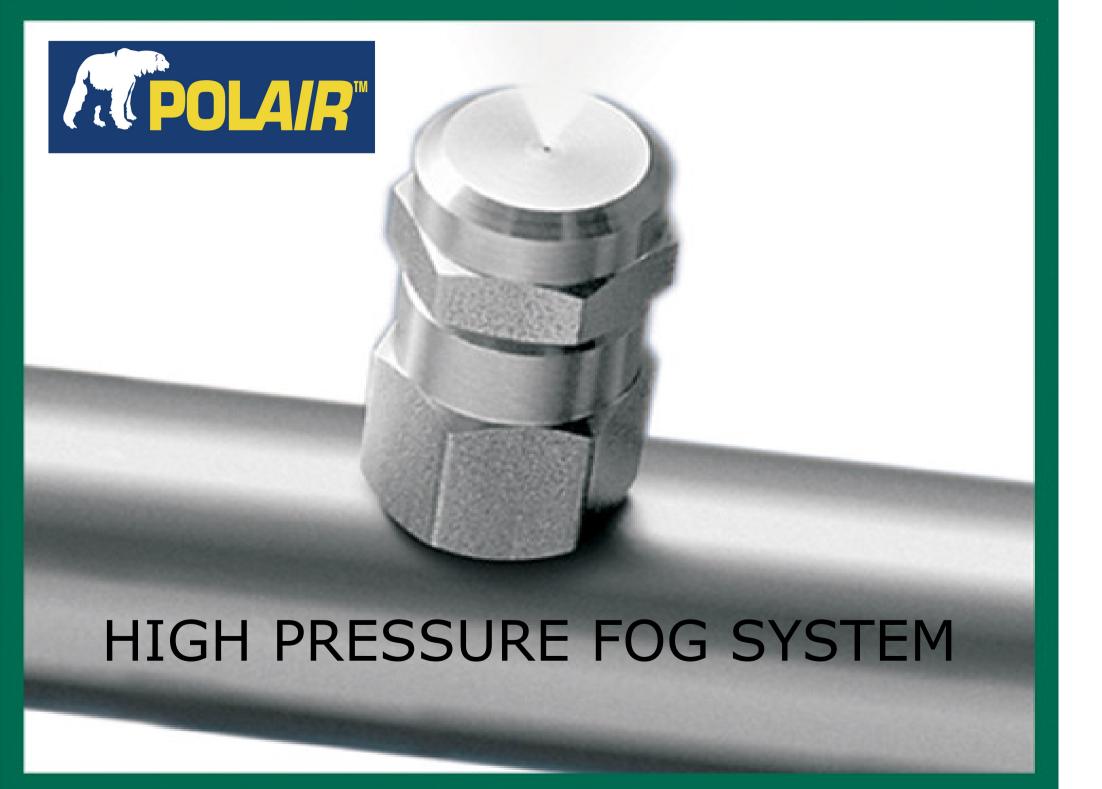

#### UNIQUE QUALITY OF THE NOZZLE

Each nozzle is solidly connected to the main line by thread,

Easy dis-assembly for nozzle substitution,

#### UNIQUE QUALITY OF THE NOZZLE

A check valve inside of the nozzle prevents it from dripping,

Metal sealing rings provides a watertight seal between nozzlehead and mainline,

#### UNIQUE QUALITY OF THE NOZZLE

A PolAir system is designed to fit the situation,

Operating pressure from 70 up to 105Bar,

#### UNIQUE QUALITY OF THE NOZZLE

No need to replace filter cartridge inside the nozzle,

8.000hours or 10years warranty? on abrasion of the hole of the nozzle head or/and pin,

#### UNIQUE QUALITY OF THE NOZZLE

Water flow by:

70 Bar - 6,26 Ltr/hour 105 Bar - 7,67 Ltr/hour

Drop size
10 - 17micron

Hole diameter nozzle head: 0,2mm