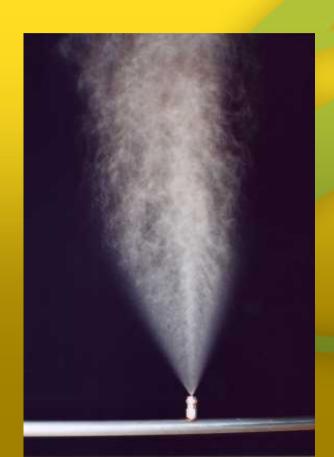

#### UNIQUE QUALITY OF THE NOZZLE

Water flow by:

70 Bar - 6,26 Ltr/hour 105 Bar - 7,67 Ltr/hour

Drop size
10 - 17micron

Hole diameter nozzle head: 0,2mm