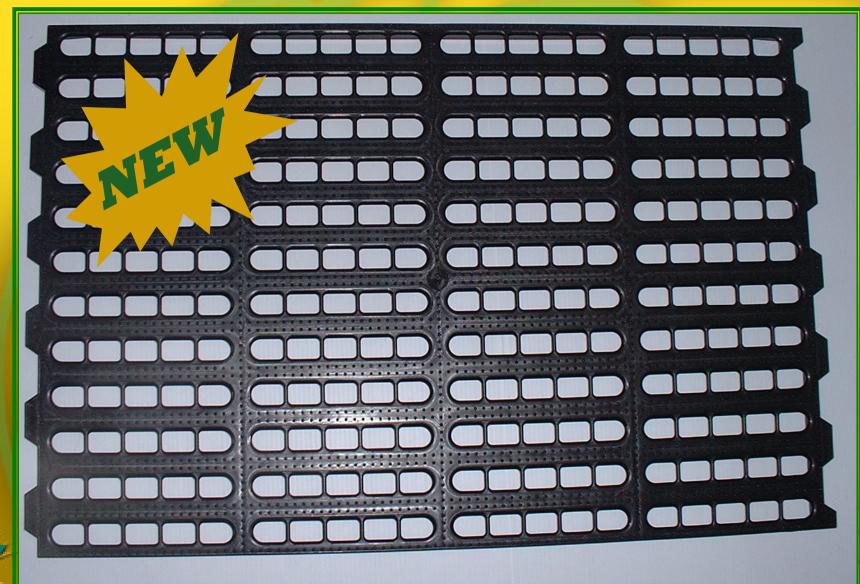

thread,

Easy dis-assembly for nozzle substitution,



#### UNIQUE QUALITY OF THE NOZZLE



A check valve inside of the nozzle prevents it from dripping,

Metal sealing rings provides a watertight seal between nozzlehead and mainline,



#### UNIQUE QUALITY OF THE NOZZLE



A PolAir system is designed to fit the situation,

Operating pressure from 70 up to 105Bar,



#### UNIQUE QUALITY OF THE NOZZLE



No need to replace filter cartridge inside the nozzle,

8.000hours or 10years warranty? on abrasion of the hole of the nozzle head or/and pin,



#### UNIQUE QUALITY OF THE NOZZLE



Water flow by:

70 Bar - 6,26 Ltr/hour 105 Bar - 7,67 Ltr/hour

Drop size
10 - 17micron

Hole diameter nozzle head: 0,2mm







#### Premier Products













#### Pad Cooling





#### **VAL-CO Slats**





#### VAL AIR Fans





#### VAL AIR Fans