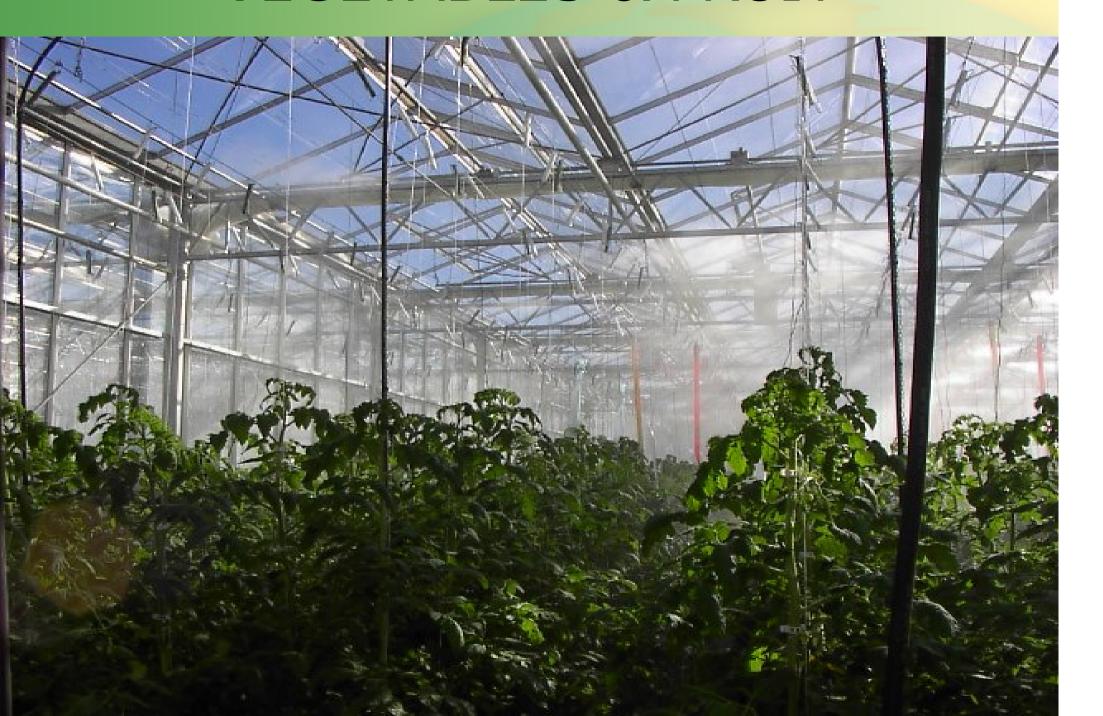

# VAL-CO Europe PolAir

## High Pressure Fog System



# CREATE THE RIGHT TEMPERATURE AND HUMIDITY IN YOUR GREENHOUSE WITH





### FOR AN OPTIMAL CLIMATE AND A BETTER PRODUCTION AT....



#### TROPICAL PLANTS



#### NURSERY ROOMS OR YOUNG PLANTS



#### **VEGETABLES & FRUIT**



#### AND POT PLANTS



#### WHY PolAir ??

What is the Advantage!!



#### UNIQUE QUALITY OF THE NOZZLE



Each nozzle is solidly connected to the main line by thread,

Easy dis-assembly for nozzle substitution,



#### UNIQUE QUALITY OF THE NOZZLE



A check valve inside of the nozzle prevents it from dripping,

Metal sealing rings provides a watertight seal between nozzlehead and mainline,



#### UNIQUE QUALITY OF THE NOZZLE



A PolAir system is designed to fit the situation,

Operating pressure from 70 up to 105Bar,



#### UNIQUE QUALITY OF THE NOZZLE



No need to replace filter cartridge inside the nozzle,

8.000hours or 10years warranty? on abrasion of the hole of the nozzle head or/and pin,



#### UNIQUE QUALITY OF THE NOZZLE



Water flow by:

70 Bar - 6,26 Ltr/hour 105 Bar -