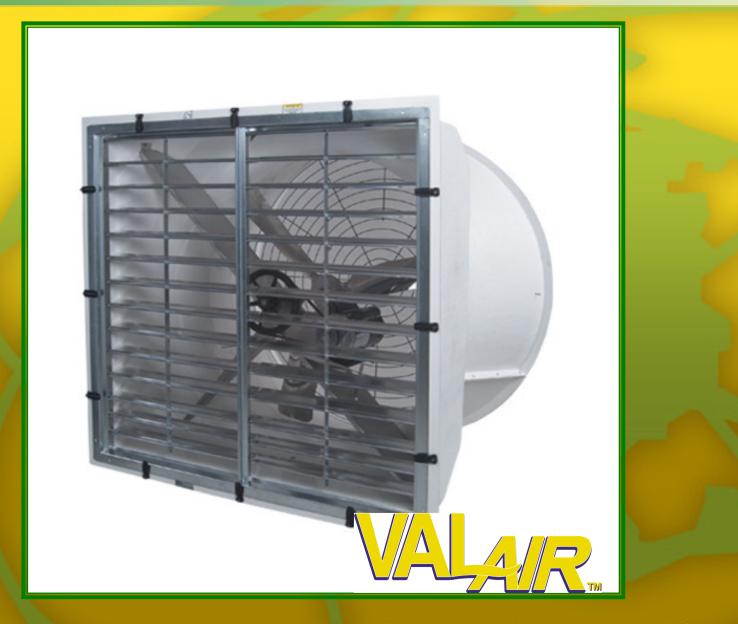

mbly for nozzle substitution,



#### UNIQUE QUALITY OF THE NOZZLE



A check valve inside of the nozzle prevents it from dripping,

Metal sealing rings provides a watertight seal between nozzlehead and mainline,



#### UNIQUE QUALITY OF THE NOZZLE



A PolAir system is designed to fit the situation,

Operating pressure from 70 up to 105Bar,



#### UNIQUE QUALITY OF THE NOZZLE



No need to replace filter cartridge inside the nozzle,

8.000hours or 10years warranty? on abrasion of the hole of the nozzle head or/and pin,



#### UNIQUE QUALITY OF THE NOZZLE



Water flow by:

70 Bar - 6,26 Ltr/hour 105 Bar - 7,67 Ltr/hour

Drop size
10 - 17micron

Hole diameter nozzle head: 0,2mm







#### Premier Products













#### Pad Cooling





#### **VAL-CO Slats**





#### VAL AIR Fans





#### VAL AIR Fans